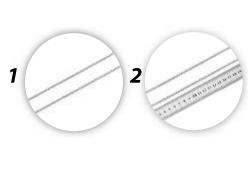

## Measuring necklace size by comparison;

Your necklace that you fit around your neck If you want to buy a coke by size your existing necklace with a tape measure or ruler. You can measure with the help of