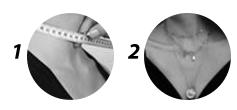

### Measuring necklace size with tape measure;

Before buying a necklace, measure your neck It would make sense to take The thickness of your height and the length of the necklace you will get will affect.