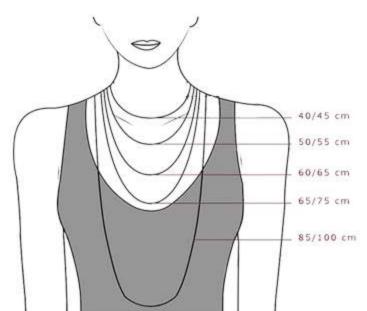

# # Necklace Length Measurements

| Length               | Style    | Body position                                  |
|----------------------|----------|------------------------------------------------|
| 40 cm (15 - 17 ")    | Necklace | Sit at the bottom of the neck                  |
| 45 cm (17 - 19 ")    | Princess | In the collarbone                              |
| 50 cm (20 - 24")     | Matin    | Between collarbone and chest                   |
| 60 -70 cm (28 - 37") | Opera    | From the top of the bust to a few inches below |
| 85-91 cm (37 - 60")  | Rope     | From the middle of the bust to the stomach     |